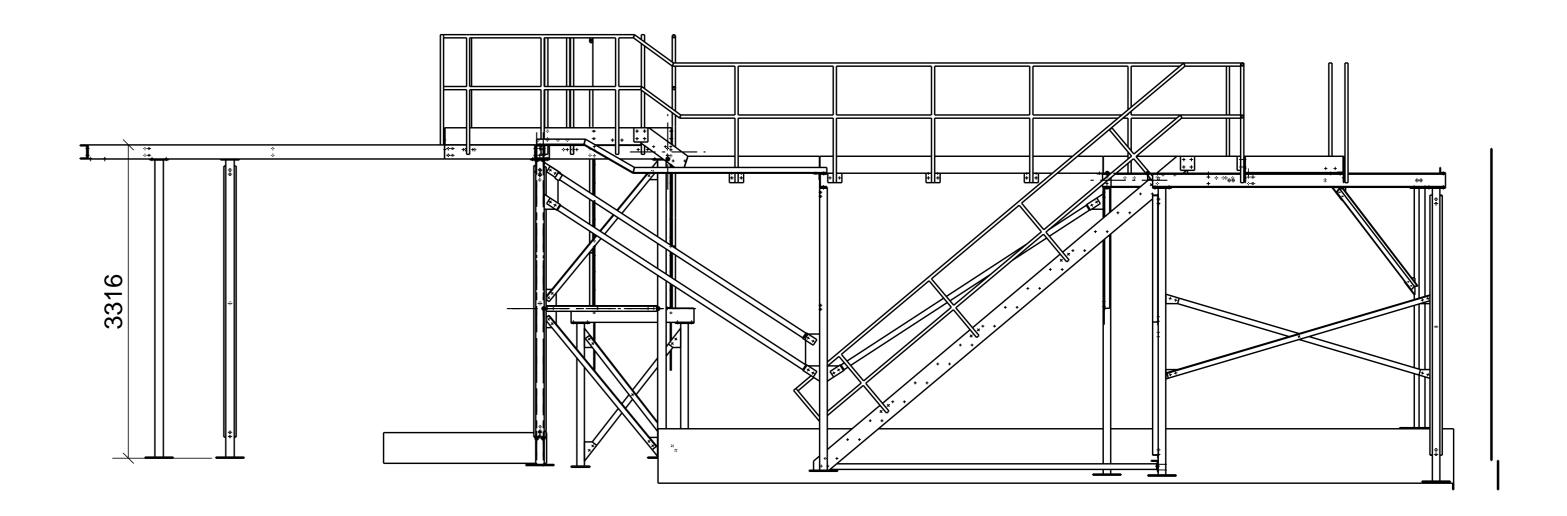

|            | NTRISTIC             |       |         |                   | RADING ESTATE<br>Devon, TQ12 6TQ<br>(01626) 83 43 10 |  |  |  |  |  |
|------------|----------------------|-------|---------|-------------------|------------------------------------------------------|--|--|--|--|--|
| PROJECT    | ROJECT Life Centre   |       |         |                   |                                                      |  |  |  |  |  |
| LOCATION   |                      |       |         |                   |                                                      |  |  |  |  |  |
| DETAIL OF  | Area 8               |       |         |                   |                                                      |  |  |  |  |  |
| CONTRACTOR | Balfour Beaty        |       |         |                   |                                                      |  |  |  |  |  |
| DESIGNER   | JN                   |       |         |                   |                                                      |  |  |  |  |  |
| REVISION   |                      |       |         |                   |                                                      |  |  |  |  |  |
|            | FINISH<br>Galvanized | DRAWN | CHECKED | CONTRACT NO: 2013 | DRAWING NO:                                          |  |  |  |  |  |