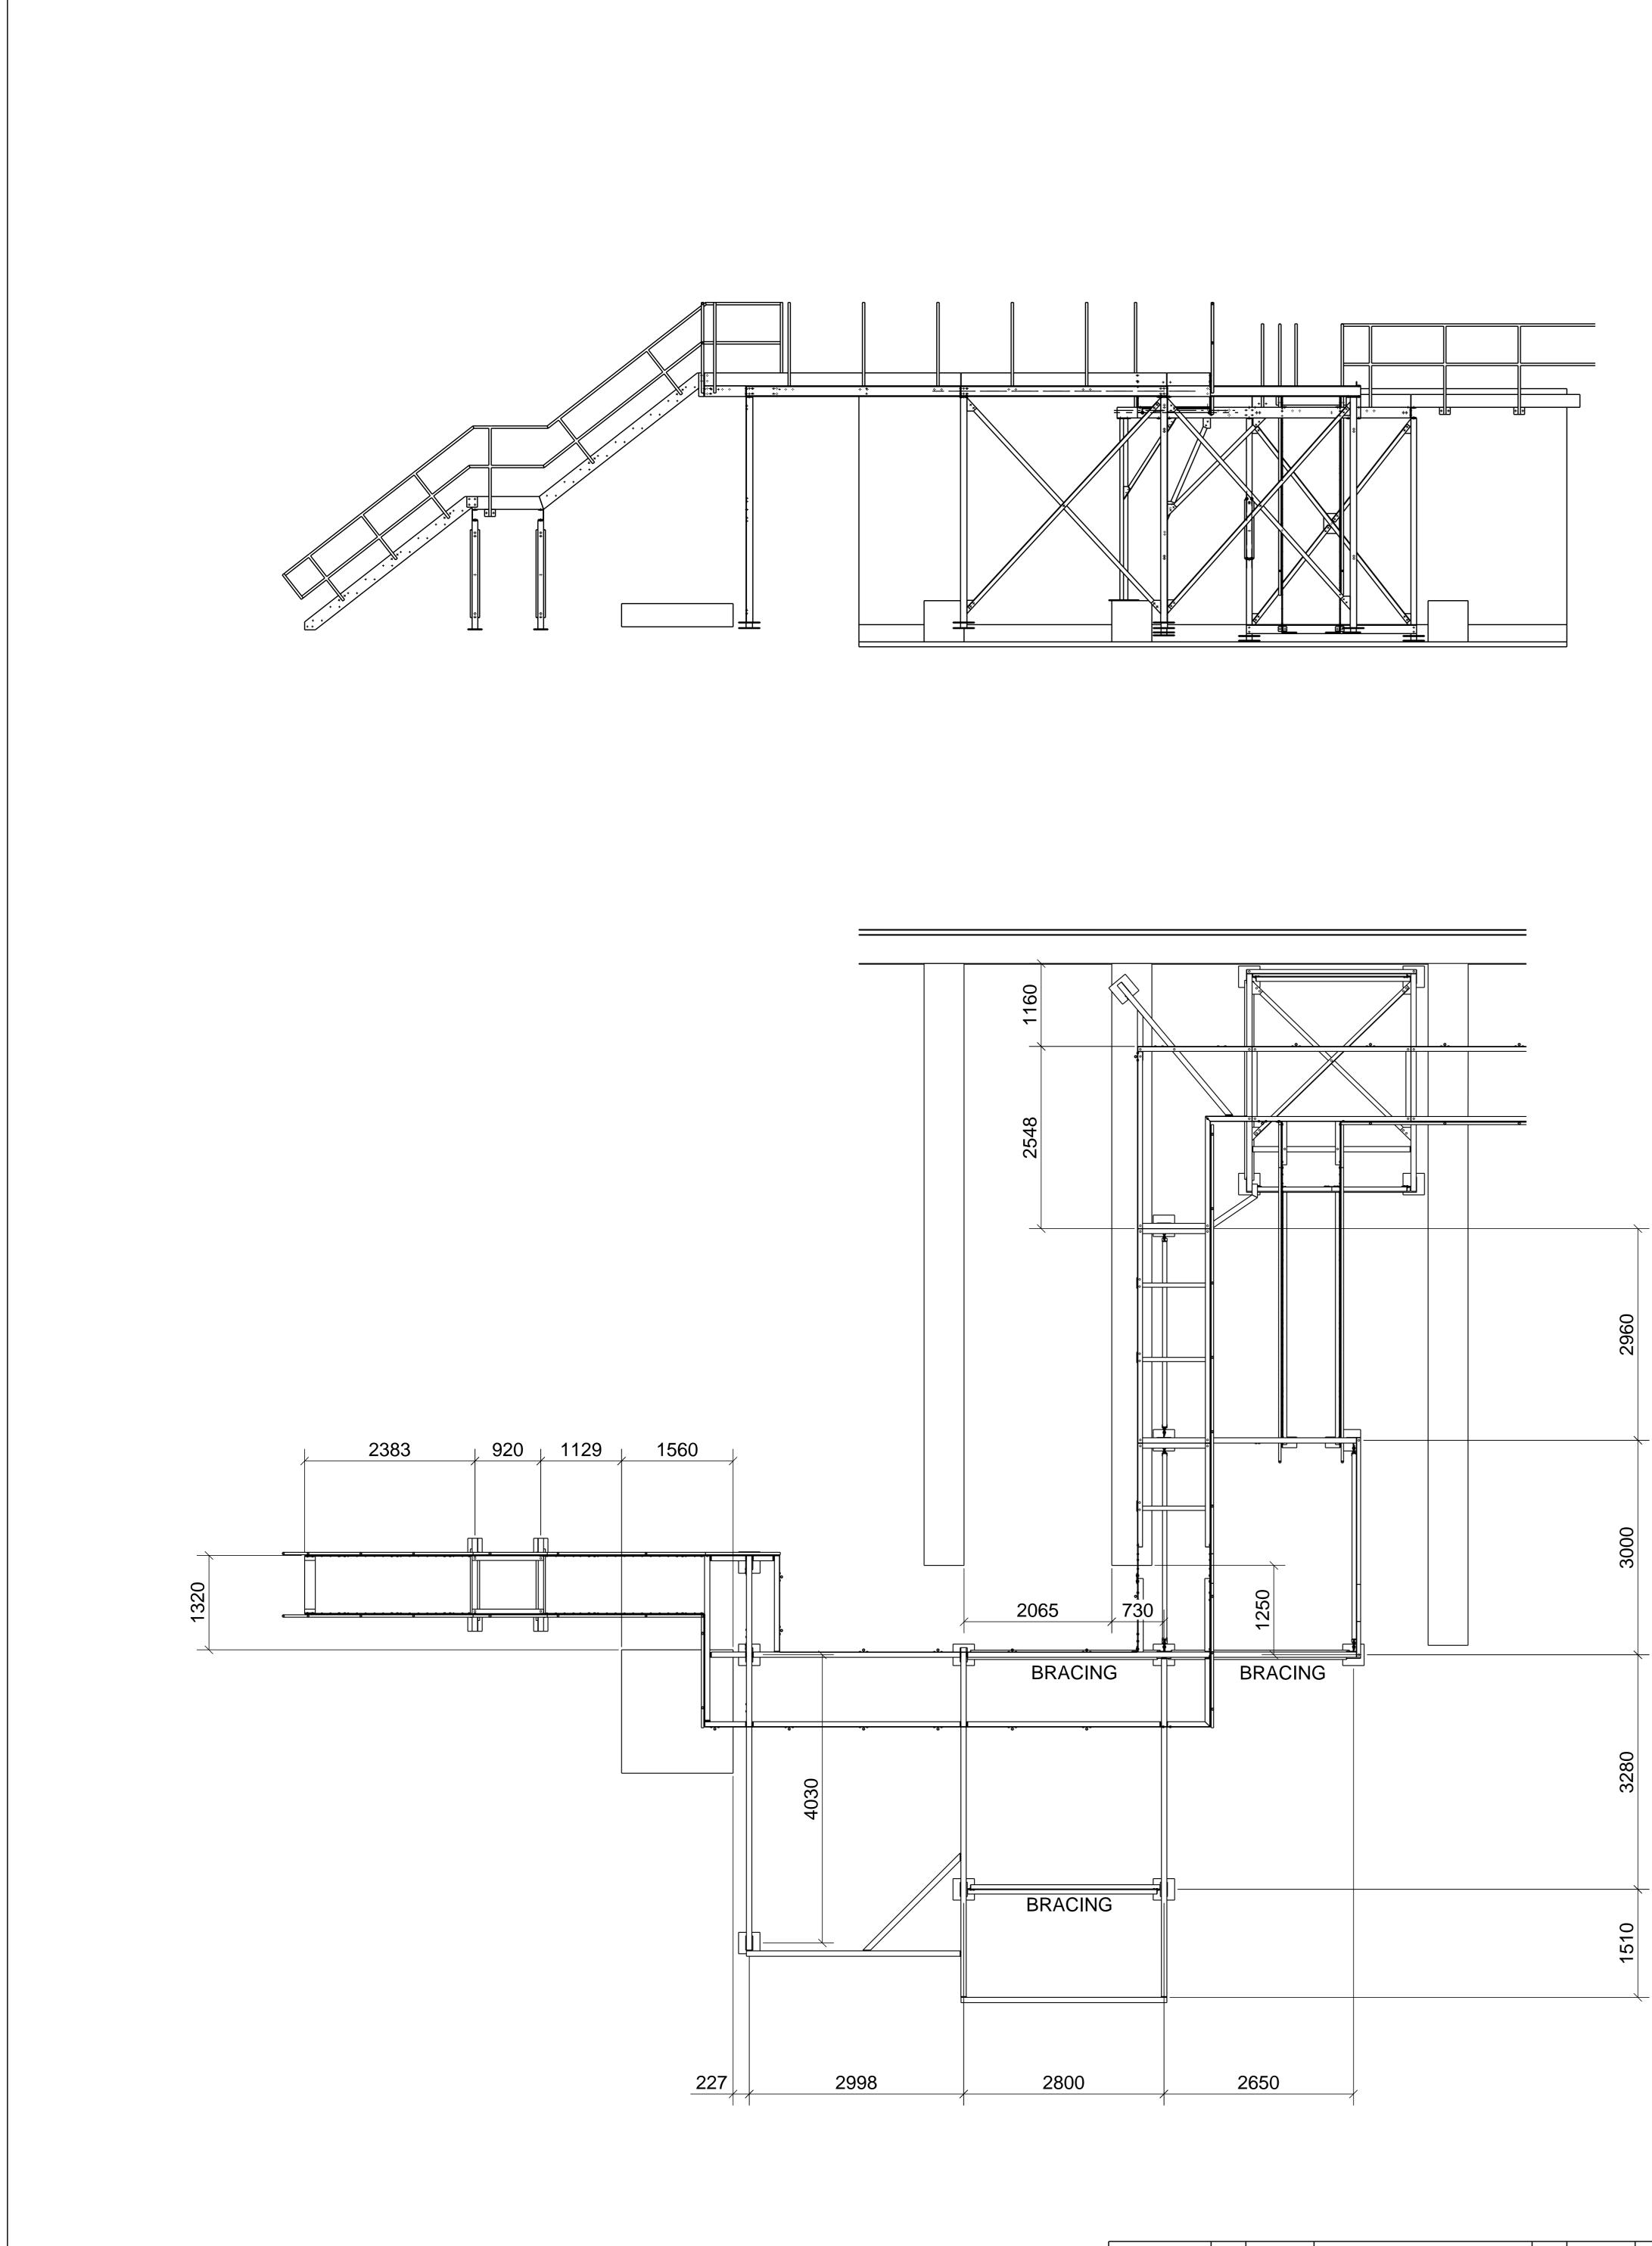

|            | NTRISTIC             |       |         |                   | RADING ESTATE<br>Devon, TQ12 6TQ<br>(01626) 83 43 10 |  |  |  |  |  |
|------------|----------------------|-------|---------|-------------------|------------------------------------------------------|--|--|--|--|--|
| PROJECT    | ROJECT Life Centre   |       |         |                   |                                                      |  |  |  |  |  |
| LOCATION   |                      |       |         |                   |                                                      |  |  |  |  |  |
| DETAIL OF  | Area 8               |       |         |                   |                                                      |  |  |  |  |  |
| CONTRACTOR | Balfour Beaty        |       |         |                   |                                                      |  |  |  |  |  |
| DESIGNER   | JN                   |       |         |                   |                                                      |  |  |  |  |  |
| REVISION   |                      |       |         |                   |                                                      |  |  |  |  |  |
|            | FINISH<br>Galvanized | DRAWN | CHECKED | CONTRACT NO: 2013 | DRAWING NO:                                          |  |  |  |  |  |